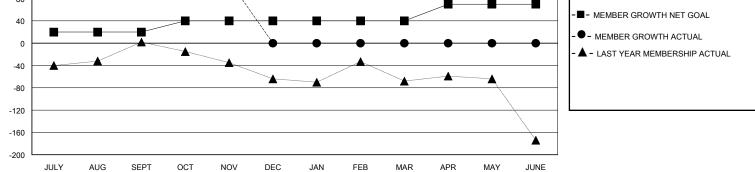

## MONTHLY MEMBERSHIP PROGRESS REPORT

District 3232B1

Results as of: 11/30/2024

|                       |                                                           | Biotino                                                                                                                        |                                                                                                                                                                    |                                                                                                                                                                                                                                                       |                                                                                                                                                                                                                                                                                                                                                                                    |                                                                                                                                                                                                                                                                                                                                                    |  |  |
|-----------------------|-----------------------------------------------------------|--------------------------------------------------------------------------------------------------------------------------------|--------------------------------------------------------------------------------------------------------------------------------------------------------------------|-------------------------------------------------------------------------------------------------------------------------------------------------------------------------------------------------------------------------------------------------------|------------------------------------------------------------------------------------------------------------------------------------------------------------------------------------------------------------------------------------------------------------------------------------------------------------------------------------------------------------------------------------|----------------------------------------------------------------------------------------------------------------------------------------------------------------------------------------------------------------------------------------------------------------------------------------------------------------------------------------------------|--|--|
|                       | LOC                                                       | ATION INDIA                                                                                                                    |                                                                                                                                                                    |                                                                                                                                                                                                                                                       |                                                                                                                                                                                                                                                                                                                                                                                    | GMT CA                                                                                                                                                                                                                                                                                                                                             |  |  |
|                       |                                                           |                                                                                                                                |                                                                                                                                                                    |                                                                                                                                                                                                                                                       |                                                                                                                                                                                                                                                                                                                                                                                    |                                                                                                                                                                                                                                                                                                                                                    |  |  |
| RESULTS FOR 2024-2025 |                                                           |                                                                                                                                |                                                                                                                                                                    | RESULTS FOR 2024-2025                                                                                                                                                                                                                                 |                                                                                                                                                                                                                                                                                                                                                                                    |                                                                                                                                                                                                                                                                                                                                                    |  |  |
| NEW CLUB GOAL         | NEW CLUBS                                                 | DROPPED CLUBS                                                                                                                  | QUARTER                                                                                                                                                            | BER GROWTH NET<br>GOAL                                                                                                                                                                                                                                | MEMBER GROWTH<br>ACTUAL                                                                                                                                                                                                                                                                                                                                                            | DROPPED<br>MEMBERS ACTUA<br>(including transfere                                                                                                                                                                                                                                                                                                   |  |  |
| 1                     | 1                                                         | 0                                                                                                                              | JULY/AUG/SEPT                                                                                                                                                      | 20                                                                                                                                                                                                                                                    | 154                                                                                                                                                                                                                                                                                                                                                                                | 33                                                                                                                                                                                                                                                                                                                                                 |  |  |
| 0                     | 0                                                         | 0                                                                                                                              | OCT/NOV/DEC                                                                                                                                                        | 20                                                                                                                                                                                                                                                    | 17                                                                                                                                                                                                                                                                                                                                                                                 | 15                                                                                                                                                                                                                                                                                                                                                 |  |  |
| 2                     | 0                                                         | 0                                                                                                                              | JAN/FEB/MAR                                                                                                                                                        | 0                                                                                                                                                                                                                                                     | 0                                                                                                                                                                                                                                                                                                                                                                                  | 0                                                                                                                                                                                                                                                                                                                                                  |  |  |
| 0                     | 0                                                         | 0                                                                                                                              | APR/MAY/JUNE                                                                                                                                                       | 30                                                                                                                                                                                                                                                    | 0                                                                                                                                                                                                                                                                                                                                                                                  | 0                                                                                                                                                                                                                                                                                                                                                  |  |  |
|                       |                                                           |                                                                                                                                |                                                                                                                                                                    |                                                                                                                                                                                                                                                       | <ul> <li>■- CURRENT YEAR GOALS FOR NEW CLUBS</li> <li>● - CURRENT YEAR ACTUAL NEW CLUBS</li> <li>▲ - LAST YEAR ACTUAL NEW CLUBS</li> </ul>                                                                                                                                                                                                                                         |                                                                                                                                                                                                                                                                                                                                                    |  |  |
| IG SEPT OCT           |                                                           |                                                                                                                                | MAR APR                                                                                                                                                            | MAY JUNE                                                                                                                                                                                                                                              |                                                                                                                                                                                                                                                                                                                                                                                    |                                                                                                                                                                                                                                                                                                                                                    |  |  |
|                       | RESULTS FOF<br>NEW CLUB GOAL<br>1<br>0<br>2<br>0<br>GOALS | Clubs<br>RESULTS FOR 2024-2025<br>NEW CLUB GOAL NEW CLUBS<br>1 1 1<br>0 0<br>2 0<br>0 0<br>GOALS AND ACTUA<br>G SEPT OCT NOV D | RESULTS FOR 2024-2025<br>NEW CLUB GOAL NEW CLUBS DROPPED CLUBS<br>1 1 1 0<br>0 0 0<br>2 0 0<br>0 0 0<br>GOALS AND ACTUAL NEW CLUBS C<br>G SEPT OCT NOV DEC JAN FEB | Clubs         RESULTS FOR 2024-2025         NEW CLUB GOAL       NEW CLUBS         1       1         1       1         0       0         2       0         0       0         0       0         0       0         GOALS AND ACTUAL NEW CLUBS CUMULATIVE | Clubs       Men         RESULTS FOR 2024-2025       RESULTS F         NEW CLUB GOAL       NEW CLUBS       DROPPED CLUBS         1       1       0         0       0       0         2       0       0         0       0       0         30       0       0         GOALS AND ACTUAL NEW CLUBS CUMULATIVE       APR/MAY/JUNE         30       GOALS AND ACTUAL NEW CLUBS CUMULATIVE | Clubs       Members         RESULTS FOR 2024-2025       RESULTS FOR 2024-2025         NEW CLUB GOAL       NEW CLUBS       DROPPED CLUBS         1       1       0         0       0       0         1       1       0         2       0       0         0       0       0         30       0       0         GOALS AND ACTUAL NEW CLUBS CUMULATIVE |  |  |